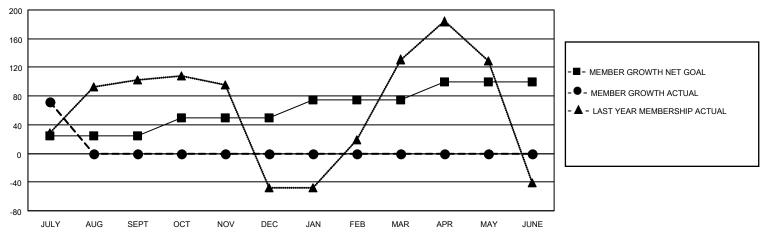

## GOALS AND ACTUAL MEMBERS CUMULATIVE

| DROPPED CLUBS: 1 |    | 26 CLUBS OF 104 ADDED 1 OR<br>MORE NEW MEMBERS | GENDER DISTRIBUTION             |                                |  |
|------------------|----|------------------------------------------------|---------------------------------|--------------------------------|--|
|                  |    | WORE NEW WEINBERS                              | MALE<br>FEMALE                  | 2,615 (78.32%)<br>724 (21.68%) |  |
| DROPPED MEMBERS  |    |                                                | NON BINARY PREFER NOT TO ANSWER | 0 (0.00%)<br>0 (0.00%)         |  |
| DECEASED         | 0  |                                                | THE ENTITY TO ANOWER            | 0 (0.0070)                     |  |
| CLUB CANCELLED   | 0  | CLICK HERE FOR CUMULATIVE                      | TOTAL FAMILY UNIT MEMBERS       | 3 1,316                        |  |
| OTHER            | 19 | MEMBERSHIP DATA                                |                                 |                                |  |
| TOTAL            | 19 |                                                | FAMILY MEMBERS PAYING HAI       | LF DUES 853                    |  |

## MONTHLY MEMBERSHIP PROGRESS REPORT

LOCATION INDIA District 316 D Results as of: 7/31/2023

| Clubs RESULTS FOR 2023-2024 |   |   |   | Members RESULTS FOR 2023-2024 |    |     |    |
|-----------------------------|---|---|---|-------------------------------|----|-----|----|
|                             |   |   |   |                               |    |     |    |
| JULY/AUG/SEPT               | 1 | 0 | 1 | JULY/AUG/SEPT                 | 25 | 105 | 19 |
| OCT/NOV/DEC                 | 1 | 0 | 0 | OCT/NOV/DEC                   | 25 | 0   | 0  |
| JAN/FEB/MAR                 | 1 | 0 | 0 | JAN/FEB/MAR                   | 25 | 0   | 0  |
| APR/MAY/JUNE                | 1 | 0 | 0 | APR/MAY/JUNE                  | 25 | 0   | 0  |