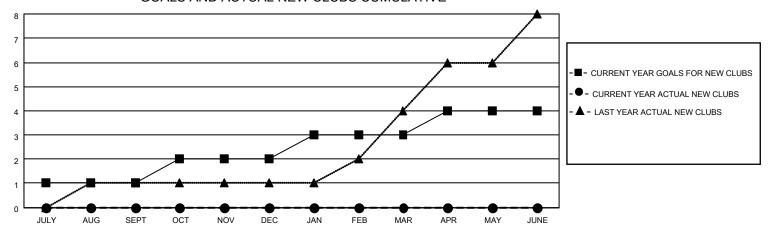

## GOALS AND ACTUAL NEW CLUBS CUMULATIVE

## MONTHLY MEMBERSHIP PROGRESS REPORT

LOCATION INDIA District 316 D Results as of: 7/31/2023

| Clubs RESULTS FOR 2023-2024 |   |   |   | Members RESULTS FOR 2023-2024 |    |     |    |
|-----------------------------|---|---|---|-------------------------------|----|-----|----|
|                             |   |   |   |                               |    |     |    |
| JULY/AUG/SEPT               | 1 | 0 | 1 | JULY/AUG/SEPT                 | 25 | 105 | 19 |
| OCT/NOV/DEC                 | 1 | 0 | 0 | OCT/NOV/DEC                   | 25 | 0   | 0  |
| JAN/FEB/MAR                 | 1 | 0 | 0 | JAN/FEB/MAR                   | 25 | 0   | 0  |
| APR/MAY/JUNE                | 1 | 0 | 0 | APR/MAY/JUNE                  | 25 | 0   | 0  |